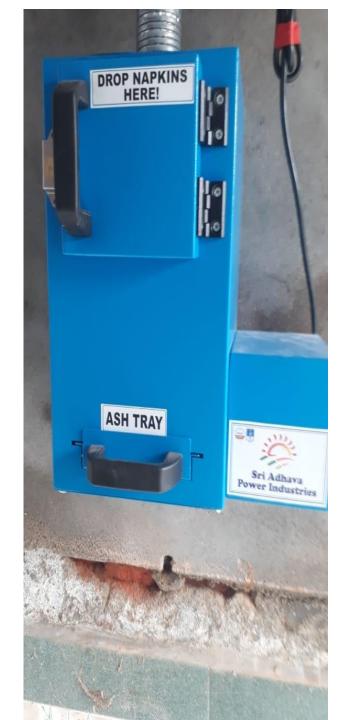

### DEENA BANDHU ASHRAM-PROJECTES COMPLEETED ALREADY

| S NO | DETAILS OF PROJECT - PENDING                                                                                                                     | Estimate    | Status                                       |
|------|--------------------------------------------------------------------------------------------------------------------------------------------------|-------------|----------------------------------------------|
| 1    | NAPKINS INCINERATOR  WE WHOLEHEARTEDLY THANK MRS.AMEERUNNISA & FAMILY.                                                                           | 0.18 LAKHS  | COMPLETED                                    |
|      |                                                                                                                                                  |             |                                              |
| 2    | SOLAR GENERATORS FOR BOYS AND GIRLS HOSTEL, STUDY AREA, OFFICE ROOMS AND OFFICE GADGETS AND COMPUTERS                                            | 7.15. LAKHS | COMPLEETED – SEPT21 INR 7 (SEVEN)lakhs       |
|      |                                                                                                                                                  |             |                                              |
| 3    | FALSE ROOFING OF 6 <sup>TH</sup> ,7 <sup>TH</sup> ,8 <sup>TH</sup> CLASS ROOMS, ANNAPOORNA HALL WITH COLLAPSIBLE PARTITION.ALL SHEETED BUILDINGS | 7.85 LAKHS  | Completed in July-Aug2020 -<br>@ 8.75 L.AKHS |
|      |                                                                                                                                                  |             |                                              |
|      | TOTAL INR                                                                                                                                        | 15.18 LAKHS |                                              |