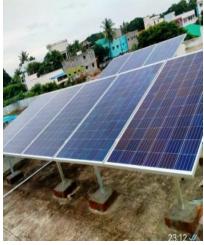

#### SOLAR ON GRID 9KWA PROJECT OUT LAY OF INR 8 LAKHS UNDER CSR BY AMRUTHANJAN HEALTH CARE LTD -2022-2023