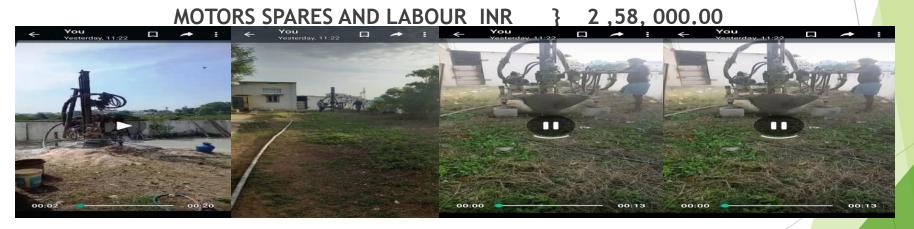

## PROJECTS EXECUTED DURING YEAR APR 2023 TO 2024 IMPLIMENTED BY DEENA BANDHU ASHRAM KRK TRUST

| 1 | BORE WELL & PUMPING PROJECT                                                                       | ISR | MR.K A PRAKASAM , SMT. KALYANI AND LATE SRI<br>DEVARAJAN , MR.PRABHU SREEDHARAN,                                                           | 2.58 | COMPLEETED JULY23   |
|---|---------------------------------------------------------------------------------------------------|-----|--------------------------------------------------------------------------------------------------------------------------------------------|------|---------------------|
| 2 | OVER HEAD TANK - TWIN FLOOR 6000<br>LTS AND 2 X 750 LTS ARRANGEMENT -<br>RENOVATION REINFORCEMENT | ISR | MR.K A PRAKASAM , SMT. KALYANI AND LATE SRI<br>DEVARAJAN , Retd HM MR.PRABHU<br>SREEDHARAN, USA,<br>DR SAIRAM FAMILY CMC. SMT VASANTHA VLR | 4.65 | COMPLEETED - SEPT23 |
| 3 | PAVOUR BLOCK FLOORING BEFORE                                                                      | CSR | SYNERGISTIX INDIA PVT LTD CHENNAI , GCTIANS 81                                                                                             | 1.25 | COMPLEETED OCT 23   |

### COST ESTIMATES FINALISED AFTER DISCUSSIONS WITH VENDORS INR

BORE WELL: UP TO 550 FT DEPTH, PLUMBING, ELECTRICAL }