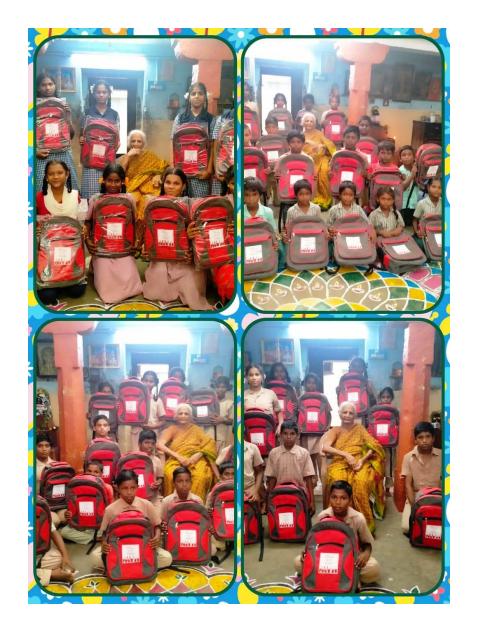

# 200 LLPH WATER TREATMENT PLANT AND WASTE WATER MANAGEMENT SYSTEM













CSR PROJECT - SYNERGISTIX INDIA P LTD -CHENNAI



## COMPOSITE LAB PROJECT OUT LAY INR 3.36 LACS UNDER CSR BY AMRUTANJAN HEALTH CARE LTD









































































NEW SUMPS - ANNAPOORNA HALLRENOVATION - MS HALL RENOVATION -BOYS HOSTELRENOVATIONS, PRAYER HALL RENOVATIONS - MEDICALCAMPS.

# VARIOUS PROJECTS ALREADY COMPLEETED BY US SUCCESSFULLY RENOVATION, CONSTRUCTION OF BOYS BATHS AND TOILETS - TOILETS FOR SCHOOL. RAIN WATER HARVESTING, REVIVAL OF HAND BORE AFTER A DECADE

AMRUTANJAN HEALT CARE CSR - "SATHUNAVU KOODAM"



### BOYS AND GIRLS HOSTEL PROVIDED WITH COTS, BEL AND BEDSHEETS BY MINISTER SRI GANDHI AND MRS KAMALA GANDHI & FAMILY ON THEIR WEDDING DAY









# PROJECT IN 2022-2023 PANCHAWAADI - 108 -DHEIVEEGA VANAM PROJECT 108 NGOs' JOING HANDS ON 17-01-