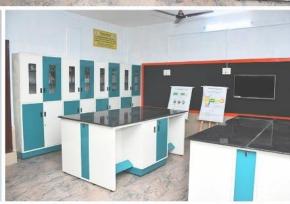

## COMPOSITE LAB PROJECT OUT LAY INR 3.36 LACS UNDER CSR BY AMRUTANJAN HEALTH CARE LTD

NEW SUMPS - ANNAPOORNA HALLRENOVATION - MS HALL RENOVATION -BOYS HOSTELRENOVATIONS, PRAYER HALL RENOVATIONS - MEDICALCAMPS.