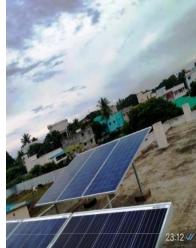

#### SOLAR ON GRID 9KWA PROJECT OUT LAY OF INR 8 LAKHS UNDER CSR BY AMRUTHANJAN HEALTH CARE LTD -2022-2023