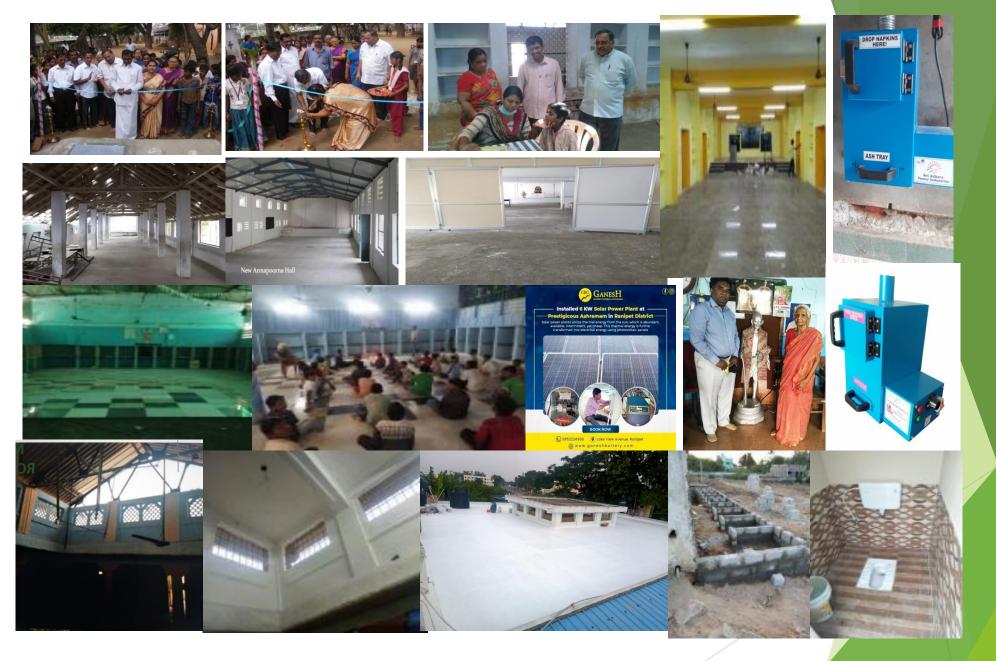

### DEENA BANDHU ASHRAM-PROJECTES COMPLEETED ALREADY

| S NO | DETAILS OF PROJECT - PENDING                                                                                                                     | Estimate    | Status                                       |
|------|--------------------------------------------------------------------------------------------------------------------------------------------------|-------------|----------------------------------------------|
| 1    | NAPKINS INCINERATOR  WE WHOLEHEARTEDLY THANK MRS.AMEERUNNISA & FAMILY.                                                                           | 0.18 LAKHS  | COMPLETED                                    |
|      |                                                                                                                                                  |             |                                              |
| 2    | SOLAR GENERATORS FOR BOYS AND GIRLS HOSTEL, STUDY AREA, OFFICE ROOMS AND OFFICE GADGETS AND COMPUTERS                                            | 7.15. LAKHS | COMPLEETED – SEPT21 INR 7 (SEVEN)lakhs       |
|      |                                                                                                                                                  |             |                                              |
| 3    | FALSE ROOFING OF 6 <sup>TH</sup> ,7 <sup>TH</sup> ,8 <sup>TH</sup> CLASS ROOMS, ANNAPOORNA HALL WITH COLLAPSIBLE PARTITION.ALL SHEETED BUILDINGS | 7.85 LAKHS  | Completed in July-Aug2020 -<br>@ 8.75 L.AKHS |
|      |                                                                                                                                                  |             |                                              |
|      | TOTAL INR                                                                                                                                        | 15.18 LAKHS |                                              |

- ► RENOVATED
- ANNA POORNA' HALL.

  COLLAPSIBLE PARTITION FOR

  MAKING THREE CLASS ROOMS

  AND HALL AS NEEDED.
- ► GIB FALSE ROOFING

# FRONT SIDE BEFORE & AFTER - EXTENDED FLOORING - SLOPE FOR PHYSICALLY CHALLENGED IN CLASS ROOMS, MAIN BUILDING

INCINERATION PLANT INSTALLED

### WHITE TOP ON THE TERRACE - LEAK PROOFING AND COOL PAINT

### WHITE TOP ON THE TERRACE -LEAK PROOFING AND COOL PAINT

### WHITE TOP ON THE TERRACE – LEAK PROOFING AND CEILING COOL PAINTING

#### 7 KWH SOLAR GENERATOR & UPS @ A COST OF INR.3.4 LAKHS APPROX-

COURTESY BY - SRI.SATHYAMURTHY -MD "KEWAUNEE LABWAY INDIA LTD, BANGALORE - LATE SRI SHIVAPRASADA REDDIYAR FAMILY & SRI.S.BALAKRISHNAN - INMEM OF HIS WIFE ,& BROTHER IN LAW LATE SRI ETHIRAJULU NAIDU FORMER HM OUR GANDHI MISSION VIDYALAYA, WALAJAPET AND "DEENA BANDHU ASHRAM KRK TRUST"- CHENNAI - INSTALLED DURING - SEPT2021.

#### SOLAR ON GRID 9KWA PROJECT OUT LAY OF INR 8 LAKHS UNDER CSR BY AMRUTHANJAN HEALTH CARE LTD -2022-2023