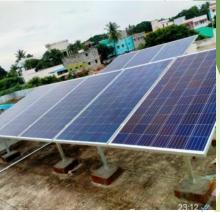

#### 7 KWH SOLAR GENERATOR & UPS @ A COST OF INR.3.4 LAKHS APPROX-

COURTESY BY - SRI.SATHYAMURTHY -MD "KEWAUNEE LABWAY INDIA LTD, BANGALORE - LATE SRI SHIVAPRASADA REDDIYAR FAMILY & SRI.S.BALAKRISHNAN - INMEM OF HIS WIFE ,& BROTHER IN LAW LATE SRI ETHIRAJULU NAIDU FORMER HM OUR GANDHI MISSION VIDYALAYA, WALAJAPET AND "DEENA BANDHU ASHRAM KRK TRUST"- CHENNAI - INSTALLED DURING - SEPT2021.

#### SOLAR ON GRID 9KWA PROJECT OUT LAY OF INR 8 LAKHS UNDER CSR BY AMRUTHANJAN HEALTH CARE LTD -2022-2023