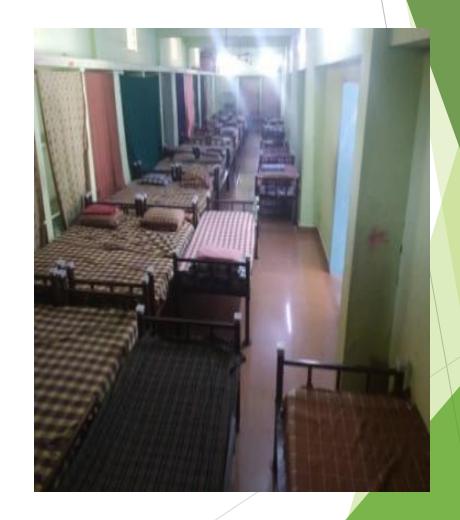

### BOYS AND GIRLS HOSTEL PROVIDED WITH COTS, BEL AND BEDSHEETS BY MINISTER SRI GANDHI AND MRS KAMALA GANDHI & FAMILY ON THEIR WEDDING DAY