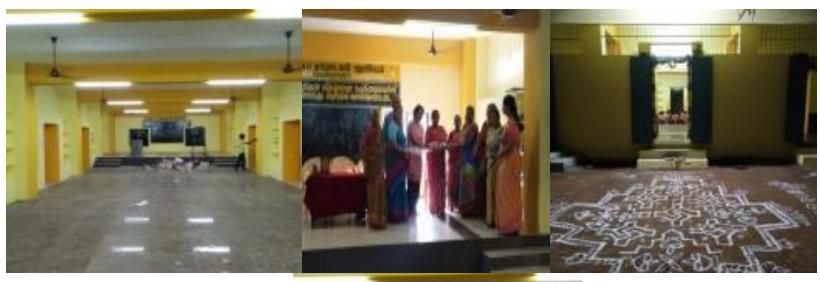

### M S HALL INNAGURATION AFTER RENOVATION

#### DEENA BANDHU ASHRAM MAIN PRAYER HALL RENOVATION RE FLOORING OF LEAKING CEILING

RAIN WATER HARVESTING SYSTEM FOR ENTIRE COMPLEX

Renovated
'ANNA POORNA'
Hall. Collapsible
Partition for making
Three class Rooms
and HALL as
needed.
GIB False Roofing

- ► RENOVATED
- ANNA POORNA' HALL.

  COLLAPSIBLE PARTITION FOR

  MAKING THREE CLASS ROOMS

  AND HALL AS NEEDED.
- ► GIB FALSE ROOFING