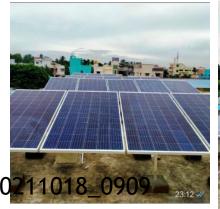

#### 7 KWH SOLAR GENERATOR & UPS @ A COST OF INR.3.4 LAKHS APPROX-

COURTESY BY - SRI.SATHYAMURTHY -MD "KEWAUNEE LABWAY INDIA LTD, BANGALORE - LATE SRI SHIVAPRASADA REDDIYAR FAMILY & SRI.S.BALAKRISHNAN - INMEM OF HIS WIFE ,& BROTHER IN LAW LATE SRI ETHIRAJULU NAIDU FORMER HM OUR GANDHI MISSION VIDYALAYA, WALAJAPET AND "DEENA BANDHU ASHRAM KRK TRUST"- CHENNAI - INSTALLED DURING - SEPT2021.

#### SOLAR ON GRID 9KWA PROJECT OUT LAY OF INR 8 LAKHS UNDER CSR BY AMRUTHANJAN HEALTH CARE LTD -2022-2023