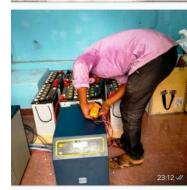

#### 7 KWH SOLAR GENERATOR & UPS @ A COST OF INR.3.4 LAKHS APPROX-

COURTESY BY - SRI.SATHYAMURTHY -MD "KEWAUNEE LABWAY INDIA LTD, BANGALORE - LATE SRI SHIVAPRASADA REDDIYAR FAMILY & SRI.S.BALAKRISHNAN - INMEM OF HIS WIFE ,& BROTHER IN LAW LATE SRI ETHIRAJULU NAIDU FORMER HM OUR GANDHI MISSION VIDYALAYA, WALAJAPET AND "DEENA BANDHU ASHRAM KRK TRUST"- CHENNAI - INSTALLED DURING - SEPT2021.