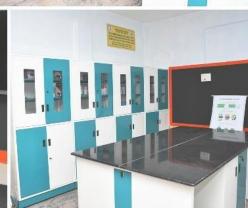

## COMPOSITE LAB PROJECT OUT LAY INR 3.36 LACS UNDER CSR BY AMRUTANJAN HEALTH CARE LTD

NEW SUMPS - ANNAPOORNA HALLRENOVATION - MS HALL RENOVATION -BOYS HOSTELRENOVATIONS, PRAYER HALL RENOVATIONS - MEDICALCAMPS.