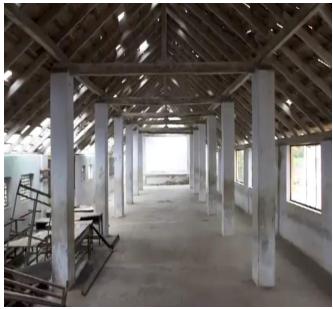

- ► RENOVATED
- ANNA POORNA' HALL.

  COLLAPSIBLE PARTITION FOR

  MAKING THREE CLASS ROOMS

  AND HALL AS NEEDED.
- ► GIB FALSE ROOFING

#### DEENA BANDHU ASHRAM MAIN PRAYER HALL RENOVATION RE FLOORING OF LEAKING CEILING

RAIN WATER HARVESTING SYSTEM FOR ENTIRE COMPLEX

Renovated
'ANNA POORNA'
Hall. Collapsible
Partition for making
Three class Rooms
and HALL as
needed.
GIB False Roofing