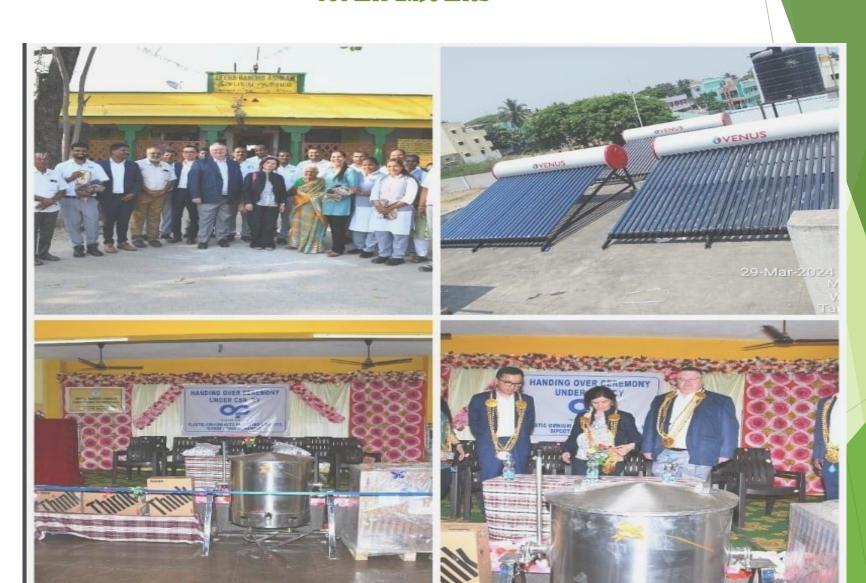

### CONTRIBUTORS TO THE CSR & ISR PROJECT COMPLETED IN 2023 – 2024 PROJECTS EXECUTED DURING YEAR APR 2023 TO 2024

| SNO<br>T | PROJECT DESCRIPTION                                                                                                                                           | MODE     | THANKS TO                                                                                          | VALUE IN<br>LAKHS INR RS      | REMARKS STATUS                             |
|----------|---------------------------------------------------------------------------------------------------------------------------------------------------------------|----------|----------------------------------------------------------------------------------------------------|-------------------------------|--------------------------------------------|
|          |                                                                                                                                                               |          | B / F                                                                                              | 8.48                          |                                            |
| 6        | COMPOSITE LAB FACILITY (PHYSICS, CHEMISTRY, BOTOANY, ZOOLOGY).                                                                                                | CSR      | AMRUTANJAN HEALTH CARE LTD CHENNAI                                                                 | 3.36                          | COMPLEETED FEB /MAR 24                     |
| 7        | P A SYSTEMS AND STEAM GENERATOR<br>(180Ltr ) FOR HOSTEL KITCHEN                                                                                               | CSR /ISR | RAMIND COLD FORGE PVT LTD ,SIPCOT PHASE III, MUKUNDARAYAPURAM                                      | 1.32                          | COMPLEETED MAR 24                          |
| 8        | PAINTING OF BLACK BOARDS,<br>COLOURWASH OF COMPOUND ,<br>WRITINGS AND PICTURES                                                                                | ISR/CSR  | GCTIANS 81 WELFARE TRUST CHENNAI , RAVI<br>SANTHANAM FAMILY ,<br>SYNERGISTIX INDIA PVT LTD CHENNAI | 0.93                          | COMPLEETED FEB -MAR24                      |
| 9        | OUT DOOR GAMES - SWING & SLIDE                                                                                                                                | ISR/CSR  | SYNERGISTIX INDIA PVT LTD CHENNAI , GCTIANS<br>81 WELFARE TRUST CHENNAI                            | 1.15                          | COMPLEETED FEB 24                          |
|          |                                                                                                                                                               |          | Grand Total INR                                                                                    | 15.24                         |                                            |
|          |                                                                                                                                                               |          | GREAT GRAND TOTAL                                                                                  | 120.22                        |                                            |
|          | DETAILS CSR PROJECTS IMPLIMENTED AT DEENA BANDHU ASHRAM - GANDHI MISSION VIDYALAYA (GOVT AIDED MIDDLE SCHOOL BY CORPRATES IMPLIMNTING AGENCY THEIR OWN GROPUS |          |                                                                                                    |                               |                                            |
|          | PRINTER A3 COLOUR , LAP TOPS,<br>DESK TOP, STEAMER, SOLAR WATER<br>HEATER 500lpd X 2 NOS                                                                      | CSR      | PLASTIC OMNIUM AUTO INERGY INDIA Pvt Ltd.,<br>SIPCOT PHASE III - MUKUNDARAYAPURAM                  | COMPLEETED MAI<br>DONOR WORTH | R 24 DIRECTLY PROCURED BY<br>INR 10 LACS . |
|          | EDUCATION KITS - CSR AUSPICES BY<br>MANKIND PHARMA LTD- DELHI                                                                                                 |          | NADAAN PAIRNDEY FOUNDATION - CSR                                                                   |                               | MARCH 30 , 2024                            |
|          | SPORTS AREA DEVELOPMENT,<br>SPORTS AND GAMES ITEMS -<br>LIBRARY BOOKS                                                                                         | ISR      | THE VELLIYUR NOTT TRUST -<br>DR H NUMATHA RAO FAMILY                                               | 1.25                          | COMPLEETED - JULY -AUG 23                  |