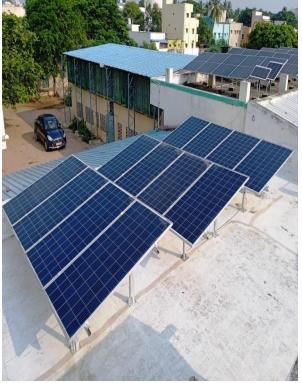

| SNO | PROJECT DESCRIPTION                                                   | MODE | THANKS TO                                                                                                                | VALUE IN<br>LAKHS INR<br>RS | REMARKS - STATUS                                                                                      |
|-----|-----------------------------------------------------------------------|------|--------------------------------------------------------------------------------------------------------------------------|-----------------------------|-------------------------------------------------------------------------------------------------------|
| 1   | 9 KWH ON GRID SOLAR<br>SOLUTIONS 3 PHASE                              | CSR  | AMRUTHANJAN HEALTH CARE LTD<br>CHENNAI                                                                                   | 9 .00                       | COMPLEETED DURING APR 2022-<br>MAR 23. COMPLETION<br>CERTIFICATE UTILISATION CA<br>REPORT SUBMITTED.  |
| 2   | 200LPH - RO WATER AND<br>WASTE WATER<br>MANAGEMENTSOLUTION            | CSR  | SYNERGISTIX INDIA PVT LTD -CHENNAI. & MR.RAMESH PATEL JAIMARUTHI STEELS - FOR SS TANK STAND .                            | 3.25                        | COMPLEETED DURING APR 2022 -<br>MAR 23 COMPLETION<br>CERTIFICATE UTILISATION<br>CERTIFICATE SUBMITTED |
| 3   | 4 KWH ADDITIONAL - ON GRID<br>SOLAR ENERGY SYSTEM                     | ISR  | DEENA BANDHU ASHRAM KRK TRUST , ISR CONTRIBUTIONS FROM                                                                   | 3.25                        | COMPLEETED DURING MAY 2023-<br>CHERGED DURING AUG 23. ON<br>LINE                                      |
| 4   | ANDROID MOBILES FOR ASHRAM STUDENTS EDUCATION USE                     | ISR  | DEENA BANDHU ASHRAM KRK TRUST , ISR CONTRIBUTIONS .                                                                      | 0.25                        | COMPLEETED - NOV 23                                                                                   |
| 5   | STEEL CUP BOARDS FOR<br>SCHOOL LIBRARY & STEEL<br>VESSELS FOR ASHRAM  | ISR  | Mrs.KUMUDHAM AMMAL - CHENNAI                                                                                             | 0.35                        | COMPLEETED JUNE 23                                                                                    |
| 6   | COMPUTER DESK TOP AND LAP<br>TOP SYSTEMS FOR GMV<br>SCHOOL AND ASHRAM | ISR  | DEENA BANDHU ASHRAM KRK TRUST ,<br>ISR CONTRIBUTIONS - ( 6 DESK TOPS, 3<br>LAPTOPS) MRS.DHANALAKSHMI &<br>MRS.ILLAMATHI. | 2.25                        | COMPLEETED - SEPT - OCT 23                                                                            |
|     | YEAR 2022-2023                                                        |      | SUB TOTAL                                                                                                                | 18.35                       |                                                                                                       |

#### SOLAR ON GRID 9KWA PROJECT OUT LAY OF INR 8 LAKHS UNDER CSR BY AMRUTHANJAN HEALTH CARE LTD -2022-2023