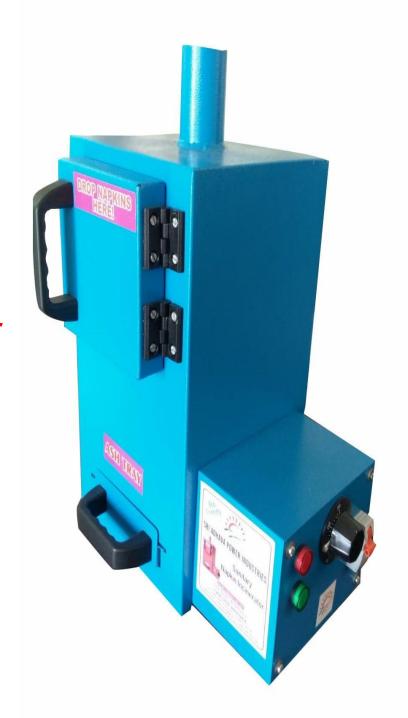

# FRONT SIDE BEFORE & AFTER - EXTENDED FLOORING - SLOPE FOR PHYSICALLY CHALLENGED IN CLASS ROOMS, MAIN BUILDING

INCINERATION PLANT INSTALLED