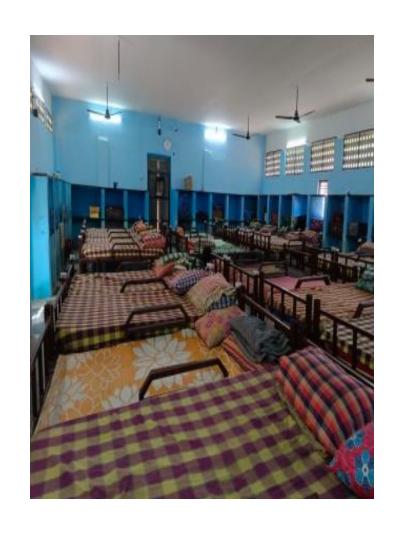

### BOYS AND GIRLS HOSTEL PROVIDED WITH COTS, BEL AND BEDSHEETS BY MINISTER SRI GANDHI AND MRS KAMALA GANDHI & FAMILY ON THEIR WEDDING DAY