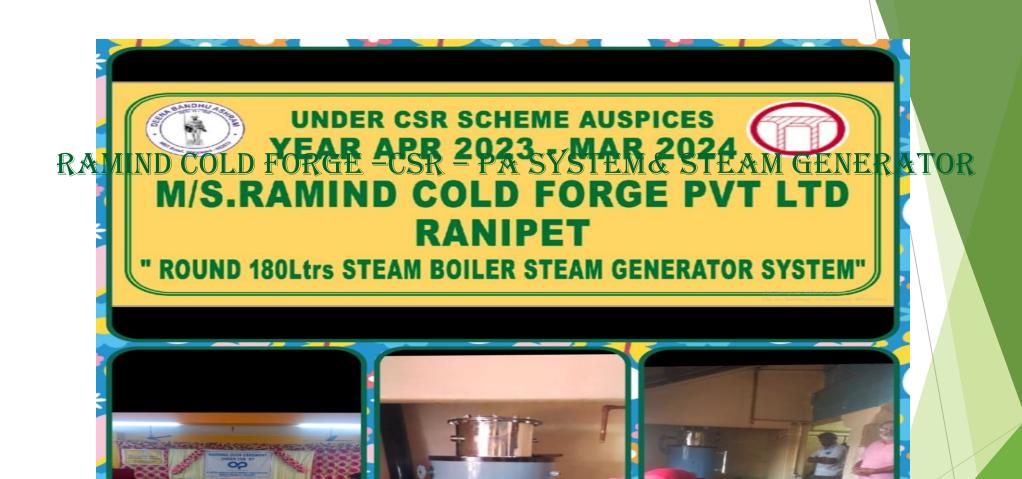

### CONTRIBUTORS TO THE CSR & ISR PROJECT COMPLETED IN 2023 – 2024 PROJECTS EXECUTED DURING YEAR APR 2023 TO 2024

| SNO<br>T | PROJECT DESCRIPTION                                                                                                                                           | MODE     | THANKS TO                                                                                          | VALUE IN<br>LAKHS INR RS      | REMARKS STATUS                             |
|----------|---------------------------------------------------------------------------------------------------------------------------------------------------------------|----------|----------------------------------------------------------------------------------------------------|-------------------------------|--------------------------------------------|
|          |                                                                                                                                                               |          | B / F                                                                                              | 8.48                          |                                            |
| 6        | COMPOSITE LAB FACILITY (PHYSICS, CHEMISTRY, BOTOANY, ZOOLOGY).                                                                                                | CSR      | AMRUTANJAN HEALTH CARE LTD CHENNAI                                                                 | 3.36                          | COMPLEETED FEB /MAR 24                     |
| 7        | P A SYSTEMS AND STEAM GENERATOR<br>(180Ltr ) FOR HOSTEL KITCHEN                                                                                               | CSR /ISR | RAMIND COLD FORGE PVT LTD ,SIPCOT PHASE III, MUKUNDARAYAPURAM                                      | 1.32                          | COMPLEETED MAR 24                          |
| 8        | PAINTING OF BLACK BOARDS,<br>COLOURWASH OF COMPOUND ,<br>WRITINGS AND PICTURES                                                                                | ISR/CSR  | GCTIANS 81 WELFARE TRUST CHENNAI , RAVI<br>SANTHANAM FAMILY ,<br>SYNERGISTIX INDIA PVT LTD CHENNAI | 0.93                          | COMPLEETED FEB -MAR24                      |
| 9        | OUT DOOR GAMES - SWING & SLIDE                                                                                                                                | ISR/CSR  | SYNERGISTIX INDIA PVT LTD CHENNAI , GCTIANS<br>81 WELFARE TRUST CHENNAI                            | 1.15                          | COMPLEETED FEB 24                          |
|          |                                                                                                                                                               |          | Grand Total INR                                                                                    | 15.24                         |                                            |
|          |                                                                                                                                                               |          | GREAT GRAND TOTAL                                                                                  | 120.22                        |                                            |
|          | DETAILS CSR PROJECTS IMPLIMENTED AT DEENA BANDHU ASHRAM - GANDHI MISSION VIDYALAYA (GOVT AIDED MIDDLE SCHOOL BY CORPRATES IMPLIMNTING AGENCY THEIR OWN GROPUS |          |                                                                                                    |                               |                                            |
|          | PRINTER A3 COLOUR , LAP TOPS,<br>DESK TOP, STEAMER, SOLAR WATER<br>HEATER 500lpd X 2 NOS                                                                      | CSR      | PLASTIC OMNIUM AUTO INERGY INDIA Pvt Ltd.,<br>SIPCOT PHASE III - MUKUNDARAYAPURAM                  | COMPLEETED MAI<br>DONOR WORTH | R 24 DIRECTLY PROCURED BY<br>INR 10 LACS . |
|          | EDUCATION KITS - CSR AUSPICES BY<br>MANKIND PHARMA LTD- DELHI                                                                                                 |          | NADAAN PAIRNDEY FOUNDATION - CSR                                                                   |                               | MARCH 30 , 2024                            |
|          | SPORTS AREA DEVELOPMENT,<br>SPORTS AND GAMES ITEMS -<br>LIBRARY BOOKS                                                                                         | ISR      | THE VELLIYUR NOTT TRUST -<br>DR H NUMATHA RAO FAMILY                                               | 1.25                          | COMPLEETED - JULY -AUG 23                  |