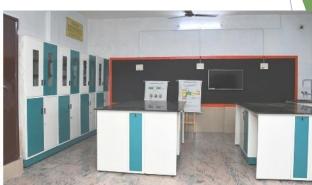

## COMPOSITE LAB PROJECT OUT LAY INR 3.36 LACS UNDER CSR BY AMRUTANJAN HEALTH CARE LTD

NEW SUMPS - ANNAPOORNA HALLRENOVATION - MS HALL RENOVATION -BOYS HOSTELRENOVATIONS, PRAYER HALL RENOVATIONS - MEDICALCAMPS.