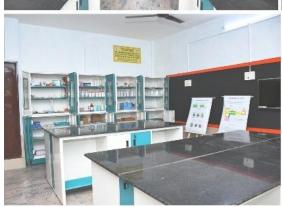

## COMPOSITE LAB PROJECT OUT LAY INR 3.36 LACS UNDER CSR BY AMRUTANJAN HEALTH CARE LTD

NEW SUMPS - ANNAPOORNA HALLRENOVATION - MS HALL RENOVATION -BOYS HOSTELRENOVATIONS, PRAYER HALL RENOVATIONS - MEDICALCAMPS.