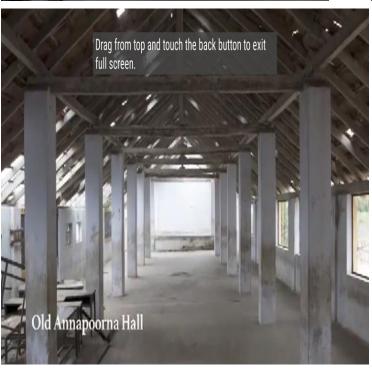

- ► RENOVATED
- ANNA POORNA' HALL.

  COLLAPSIBLE PARTITION FOR

  MAKING THREE CLASS ROOMS

  AND HALL AS NEEDED.
- ► GIB FALSE ROOFING

#### DEENA BANDHU ASHRAM MAIN PRAYER HALL RENOVATION RE FLOORING OF LEAKING CEILING

RAIN WATER HARVESTING SYSTEM FOR ENTIRE COMPLEX

Renovated
'ANNA POORNA'
Hall. Collapsible
Partition for making
Three class Rooms
and HALL as
needed.
GIB False Roofing