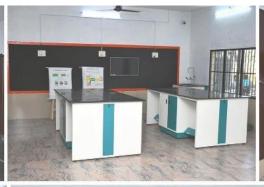

## COMPOSITE LAB PROJECT OUT LAY INR 3.36 LACS UNDER CSR BY AMRUTANJAN HEALTH CARE LTD

NEW SUMPS - ANNAPOORNA HALLRENOVATION - MS HALL RENOVATION -BOYS HOSTELRENOVATIONS, PRAYER HALL RENOVATIONS - MEDICALCAMPS.