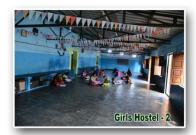

# PROJECTS DONE DURING YEARS 2018- PRAYER HALL RCC, BOYS ADDITIONAL TOILETS 12 NOS – NEW SEPTIC TANK – RAISING OF COMPOUND WALLS 2017-2018-2019