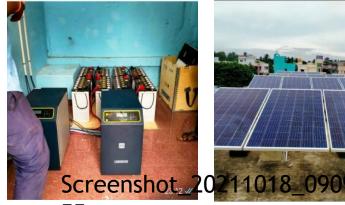

#### 7 KWH SOLAR GENERATOR & UPS @ A COST OF INR.3.4 LAKHS APPROX-

COURTESY BY - SRI.SATHYAMURTHY -MD "KEWAUNEE LABWAY INDIA LTD, BANGALORE - LATE SRI SHIVAPRASADA REDDIYAR FAMILY & SRI.S.BALAKRISHNAN - INMEM OF HIS WIFE ,& BROTHER IN LAW LATE SRI ETHIRAJULU NAIDU FORMER HM OUR GANDHI MISSION VIDYALAYA, WALAJAPET AND "DEENA BANDHU ASHRAM KRK TRUST"- CHENNAI - INSTALLED DURING - SEPT2021.