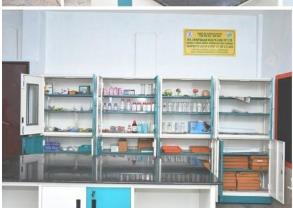

## COMPOSITE LAB PROJECT OUT LAY INR 3.36 LACS UNDER CSR BY AMRUTANJAN HEALTH CARE LTD

NEW SUMPS - ANNAPOORNA HALLRENOVATION - MS HALL RENOVATION -BOYS HOSTELRENOVATIONS, PRAYER HALL RENOVATIONS - MEDICALCAMPS.