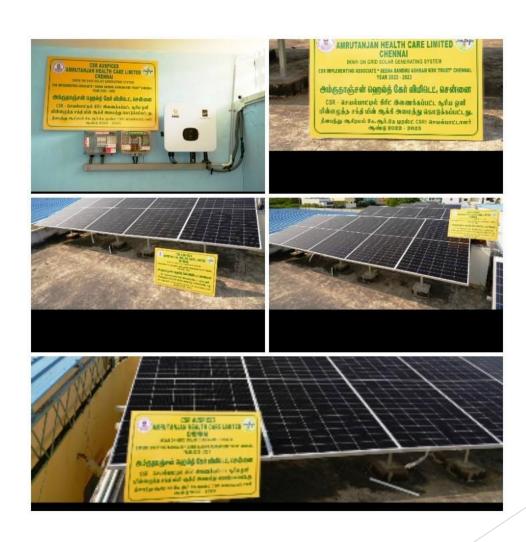

| SNO | PROJECT DESCRIPTION                                                   | MODE | THANKS TO                                                                                                                | VALUE IN<br>LAKHS INR<br>RS | REMARKS - STATUS                                                                                      |
|-----|-----------------------------------------------------------------------|------|--------------------------------------------------------------------------------------------------------------------------|-----------------------------|-------------------------------------------------------------------------------------------------------|
| 1   | 9 KWH ON GRID SOLAR<br>SOLUTIONS 3 PHASE                              | CSR  | AMRUTHANJAN HEALTH CARE LTD<br>CHENNAI                                                                                   | 9 .00                       | COMPLEETED DURING APR 2022-<br>MAR 23. COMPLETION<br>CERTIFICATE UTILISATION CA<br>REPORT SUBMITTED.  |
| 2   | 200LPH - RO WATER AND<br>WASTE WATER<br>MANAGEMENTSOLUTION            | CSR  | SYNERGISTIX INDIA PVT LTD -CHENNAI. & MR.RAMESH PATEL JAIMARUTHI STEELS - FOR SS TANK STAND .                            | 3.25                        | COMPLEETED DURING APR 2022 -<br>MAR 23 COMPLETION<br>CERTIFICATE UTILISATION<br>CERTIFICATE SUBMITTED |
| 3   | 4 KWH ADDITIONAL - ON GRID<br>SOLAR ENERGY SYSTEM                     | ISR  | DEENA BANDHU ASHRAM KRK TRUST , ISR CONTRIBUTIONS FROM                                                                   | 3.25                        | COMPLEETED DURING MAY 2023-<br>CHERGED DURING AUG 23. ON<br>LINE                                      |
| 4   | ANDROID MOBILES FOR ASHRAM STUDENTS EDUCATION USE                     | ISR  | DEENA BANDHU ASHRAM KRK TRUST , ISR CONTRIBUTIONS .                                                                      | 0.25                        | COMPLEETED - NOV 23                                                                                   |
| 5   | STEEL CUP BOARDS FOR<br>SCHOOL LIBRARY & STEEL<br>VESSELS FOR ASHRAM  | ISR  | Mrs.KUMUDHAM AMMAL - CHENNAI                                                                                             | 0.35                        | COMPLEETED JUNE 23                                                                                    |
| 6   | COMPUTER DESK TOP AND LAP<br>TOP SYSTEMS FOR GMV<br>SCHOOL AND ASHRAM | ISR  | DEENA BANDHU ASHRAM KRK TRUST ,<br>ISR CONTRIBUTIONS - ( 6 DESK TOPS, 3<br>LAPTOPS) MRS.DHANALAKSHMI &<br>MRS.ILLAMATHI. | 2.25                        | COMPLEETED - SEPT - OCT 23                                                                            |
|     | YEAR 2022-2023                                                        |      | SUB TOTAL                                                                                                                | 18.35                       |                                                                                                       |

#### SOLAR ON GRID 9KWA PROJECT OUT LAY OF INR 8 LAKHS UNDER CSR BY AMRUTHANJAN HEALTH CARE LTD -2022-2023