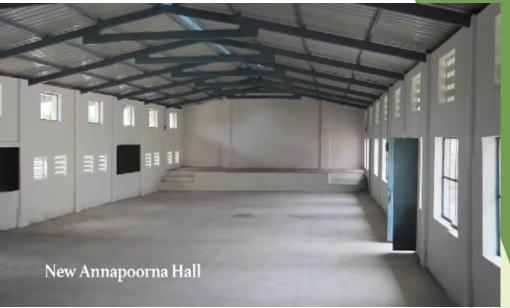

- ► RENOVATED
- ANNA POORNA' HALL.

  COLLAPSIBLE PARTITION FOR

  MAKING THREE CLASS ROOMS

  AND HALL AS NEEDED.
- ► GIB FALSE ROOFING

#### DEENA BANDHU ASHRAM MAIN PRAYER HALL RENOVATION RE FLOORING OF LEAKING CEILING

RAIN WATER HARVESTING SYSTEM FOR ENTIRE COMPLEX

Renovated
'ANNA POORNA'
Hall. Collapsible
Partition for making
Three class Rooms
and HALL as
needed.
GIB False Roofing