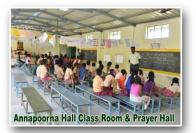

- ► RENOVATED
- ANNA POORNA' HALL.

  COLLAPSIBLE PARTITION FOR

  MAKING THREE CLASS ROOMS

  AND HALL AS NEEDED.
- ► GIB FALSE ROOFING

#### DEENA BANDHU ASHRAM MAIN PRAYER HALL RENOVATION RE FLOORING OF LEAKING CEILING

RAIN WATER HARVESTING SYSTEM FOR ENTIRE COMPLEX

Renovated
'ANNA POORNA'
Hall. Collapsible
Partition for making
Three class Rooms
and HALL as
needed.
GIB False Roofing