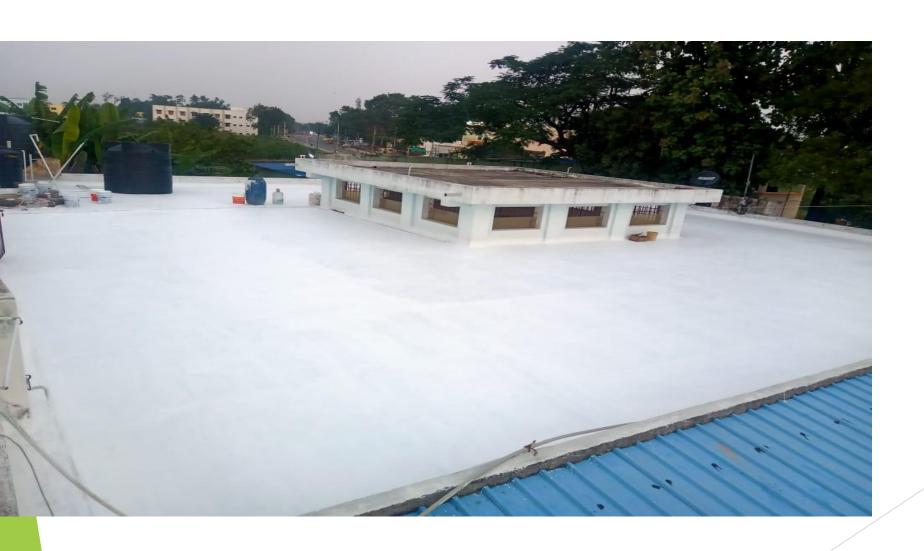

### WHITE TOP ON THE TERRACE - LEAK PROOFING AND COOL PAINT

### WHITE TOP ON THE TERRACE -LEAK PROOFING AND COOL PAINT

### WHITE TOP ON THE TERRACE – LEAK PROOFING AND CEILING COOL PAINTING