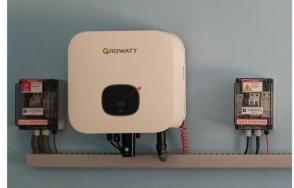

#### SOLAR ON GRID 9KWA PROJECT OUT LAY OF INR 8 LAKHS UNDER CSR BY AMRUTHANJAN HEALTH CARE LTD -2022-2023