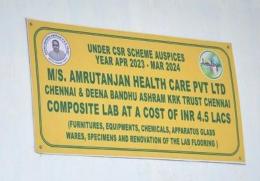

## COMPOSITE LAB PROJECT OUT LAY INR 3.36 LACS UNDER CSR BY AMRUTANJAN HEALTH CARE LTD

NEW SUMPS - ANNAPOORNA HALLRENOVATION - MS HALL RENOVATION -BOYS HOSTELRENOVATIONS, PRAYER HALL RENOVATIONS - MEDICALCAMPS.