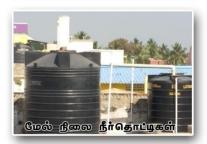

### PROJECT COST AND PLANS OVER HEAD TANK-ISR PROJECT

- TANK RENOVATION WORK PROVIDING ADDITIONAL OHT TWO TIER OHT.}
- ► COST ESTIMATE FOR TANK STRUCTURE WITHOUT PVC STORAGE INR } 3.48,000.00
- ▶ 5000 LTS ASHIRVAD / & 2 x 750 ltrs tanks 4 ply wall } 98,000,00
- Plumbing and other expenses, Spares, Material & Labour 

  18, 500.00